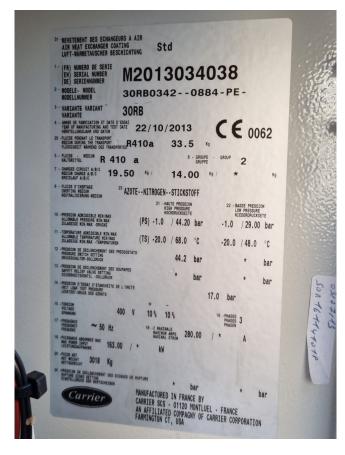

## **Specifications**

| Brand                | Carrier             |
|----------------------|---------------------|
| Туре                 | 30 RB 0342          |
| Product type         | Air Cooled Chiller  |
| Capacity kW          | 328,0               |
| Capacity Tons        | 93,3                |
| Refrigerant          | Freon               |
| Refrigerant Type     | R410A               |
| Weight in kg.        | 3186 kg             |
| Sizes                | 3600x2240x2400 mm   |
|                      | (LxWxH)             |
| Compressor(s) type & | 5x Performer        |
| model                | SH300B4ACC          |
| Display              | Carrier Pro-Dialog+ |
| Number of fans       | 5                   |
| Remarks              | Y.o.b. 2013         |
| Stock                | 1                   |

#### **Used Carrier 30 RB 0342**

Used Carrier 30 RB 0342 air cooled chiller on R410A build in 2013. Complete with 5 Performer SH300B4ACC hermetic scroll compressors, condenser with grooved copper tubes and aluminium fins and 5 fans, Shell and tube functioning as evaporator, pump, liquid line filter driers and a Pro-dialog+ control panel. \*All components of this used chiller will be tested on good working, leak free condition (condensing blocks), compressors, fans, control panel, etcetera). Choosing HOSBV means buying with warranty. We perform a industrial cleaning and rust spots will be covered. Also, we can arrange your shipment.