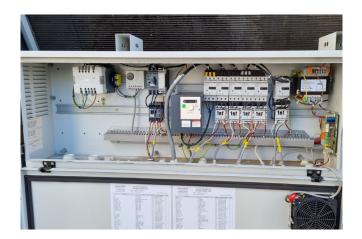

#### **Used Carrier 30 RB 0342**

Used Carrier 30 RB 0342 air cooled chiller on R410A build in 2013. Complete with 5 Performer SH300B4ACC hermetic scroll compressors, condenser with grooved copper tubes and aluminium fins and 5 fans, Shell and tube functioning as evaporator, pump, liquid line filter driers and a Pro-dialog+ control panel. \*All components of this used chiller will be tested on good working, leak free condition (condensing blocks), compressors, fans, control panel, etcetera). Choosing HOSBV means buying with warranty. We perform a industrial cleaning and rust spots will be covered. Also, we can arrange your shipment.