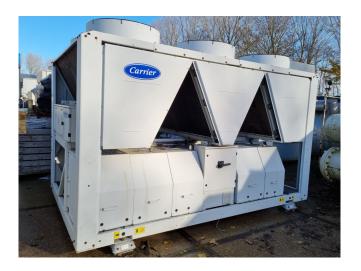

### **Carrier 30 RB 0342**

## **Specifications**

| Brand                | Carrier             |
|----------------------|---------------------|
| Туре                 | 30 RB 0342          |
| Product type         | Air Cooled Chiller  |
| Capacity kW          | 328,0               |
| Capacity Tons        | 93,3                |
| Refrigerant          | Freon               |
| Refrigerant Type     | R410A               |
| Weight in kg.        | 3186 kg             |
| Sizes                | 3600x2240x2400 mm   |
|                      | (LxWxH)             |
| Compressor(s) type & | 5x Performer        |
| model                | SH300B4ACC          |
| Display              | Carrier Pro-Dialog+ |
| Number of fans       | 5                   |
| Remarks              | Y.o.b. 2013         |
| Stock                | 1                   |

#### **Used Carrier 30 RB 0342**

Used Carrier 30 RB 0342 air cooled chiller on R410A build in 2013. Complete with 5 Performer SH300B4ACC hermetic scroll compressors, condenser with grooved copper tubes and aluminium fins and 5 fans, Shell and tube functioning as evaporator, pump, liquid line filter driers and a Pro-dialog+ control panel. \*All components of this used chiller will be tested on good working, leak free condition (condensing blocks), compressors, fans, control panel, etcetera). Choosing HOSBV means buying with warranty. We perform a industrial cleaning and rust spots will be covered. Also, we can arrange your shipment.