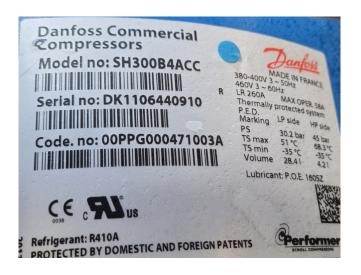

## **Specifications**

| Brand                | Carrier             |
|----------------------|---------------------|
| Туре                 | 30 RB 0342          |
| Product type         | Air Cooled Chiller  |
| Capacity kW          | 328,0               |
| Capacity Tons        | 93,3                |
| Refrigerant          | Freon               |
| Refrigerant Type     | R410A               |
| Weight in kg.        | 3186 kg             |
| Sizes                | 3600x2240x2400 mm   |
|                      | (LxWxH)             |
| Compressor(s) type & | 5x Performer        |
| model                | SH300B4ACC          |
| Display              | Carrier Pro-Dialog+ |
| Number of fans       | 5                   |
| Remarks              | Y.o.b. 2013         |
| Stock                | 1                   |

#### **Used Carrier 30 RB 0342**

Used Carrier 30 RB 0342 air cooled chiller on R410A build in 2013. Complete with 5 Performer SH300B4ACC hermetic scroll compressors, condenser with grooved copper tubes and aluminium fins and 5 fans, Shell and tube functioning as evaporator, pump, liquid line filter driers and a Pro-dialog+ control panel. \*All components of this used chiller will be tested on good working, leak free condition (condensing blocks), compressors, fans, control panel, etcetera). Choosing HOSBV means buying with warranty. We perform a industrial cleaning and rust spots will be covered. Also, we can arrange your shipment.