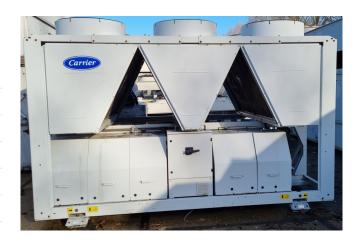

### **Carrier 30 RB 0342**

## **Specifications**

| Brand                | Carrier             |
|----------------------|---------------------|
| Туре                 | 30 RB 0342          |
| Product type         | Air Cooled Chiller  |
| Capacity kW          | 328,0               |
| Capacity Tons        | 93,3                |
| Refrigerant          | Freon               |
| Refrigerant Type     | R410A               |
| Weight in kg.        | 3186 kg             |
| Sizes                | 3600x2240x2400 mm   |
|                      | (LxWxH)             |
| Compressor(s) type & | 5x Performer        |
| model                | SH300B4ACC          |
| Display              | Carrier Pro-Dialog+ |
| Number of fans       | 5                   |
| Remarks              | Y.o.b. 2013         |
| Stock                | 1                   |

#### **Used Carrier 30 RB 0342**

Used Carrier 30 RB 0342 air cooled chiller on R410A build in 2013. Complete with 5 Performer SH300B4ACC hermetic scroll compressors, condenser with grooved copper tubes and aluminium fins and 5 fans, Shell and tube functioning as evaporator, pump, liquid line filter driers and a Pro-dialog+ control panel. \*All components of this used chiller will be tested on good working, leak free condition (condensing blocks), compressors, fans, control panel, etcetera). Choosing HOSBV means buying with warranty. We perform a industrial cleaning and rust spots will be covered. Also, we can arrange your shipment.