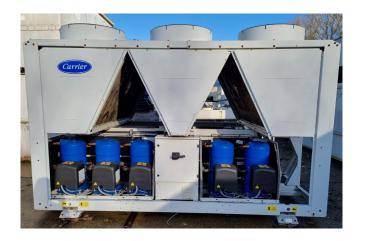

## **Specifications**

| Brand                | Carrier             |
|----------------------|---------------------|
| Туре                 | 30 RB 0342          |
| Product type         | Air Cooled Chiller  |
| Capacity kW          | 328,0               |
| Capacity Tons        | 93,3                |
| Refrigerant          | Freon               |
| Refrigerant Type     | R410A               |
| Weight in kg.        | 3186 kg             |
| Sizes                | 3600x2240x2400 mm   |
|                      | (LxWxH)             |
| Compressor(s) type & | 5x Performer        |
| model                | SH300B4ACC          |
| Display              | Carrier Pro-Dialog+ |
| Number of fans       | 5                   |
| Remarks              | Y.o.b. 2013         |
| Stock                | 1                   |

#### **Used Carrier 30 RB 0342**

Used Carrier 30 RB 0342 air cooled chiller on R410A build in 2013. Complete with 5 Performer SH300B4ACC hermetic scroll compressors, condenser with grooved copper tubes and aluminium fins and 5 fans, Shell and tube functioning as evaporator, pump, liquid line filter driers and a Pro-dialog+ control panel. \*All components of this used chiller will be tested on good working, leak free condition (condensing blocks), compressors, fans, control panel, etcetera). Choosing HOSBV means buying with warranty. We perform a industrial cleaning and rust spots will be covered. Also, we can arrange your shipment.