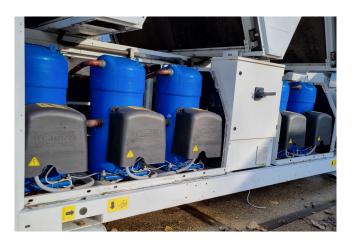

## **Specifications**

| Brand                | Carrier             |
|----------------------|---------------------|
| Туре                 | 30 RB 0342          |
| Product type         | Air Cooled Chiller  |
| Capacity kW          | 328,0               |
| Capacity Tons        | 93,3                |
| Refrigerant          | Freon               |
| Refrigerant Type     | R410A               |
| Weight in kg.        | 3186 kg             |
| Sizes                | 3600x2240x2400 mm   |
|                      | (LxWxH)             |
| Compressor(s) type & | 5x Performer        |
| model                | SH300B4ACC          |
| Display              | Carrier Pro-Dialog+ |
| Number of fans       | 5                   |
| Remarks              | Y.o.b. 2013         |
| Stock                | 1                   |

#### **Used Carrier 30 RB 0342**

Used Carrier 30 RB 0342 air cooled chiller on R410A build in 2013. Complete with 5 Performer SH300B4ACC hermetic scroll compressors, condenser with grooved copper tubes and aluminium fins and 5 fans, Shell and tube functioning as evaporator, pump, liquid line filter driers and a Pro-dialog+ control panel. \*All components of this used chiller will be tested on good working, leak free condition (condensing blocks), compressors, fans, control panel, etcetera). Choosing HOSBV means buying with warranty. We perform a industrial cleaning and rust spots will be covered. Also, we can arrange your shipment.