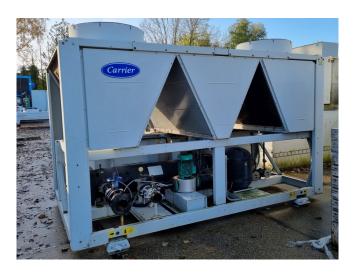

## **Specifications**

| Brand                | Carrier             |
|----------------------|---------------------|
| Туре                 | 30 RB 0342          |
| Product type         | Air Cooled Chiller  |
| Capacity kW          | 328,0               |
| Capacity Tons        | 93,3                |
| Refrigerant          | Freon               |
| Refrigerant Type     | R410A               |
| Weight in kg.        | 3186 kg             |
| Sizes                | 3600x2240x2400 mm   |
|                      | (LxWxH)             |
| Compressor(s) type & | 5x Performer        |
| model                | SH300B4ACC          |
| Display              | Carrier Pro-Dialog+ |
| Number of fans       | 5                   |
| Remarks              | Y.o.b. 2013         |
| Stock                | 1                   |

#### **Used Carrier 30 RB 0342**

Used Carrier 30 RB 0342 air cooled chiller on R410A build in 2013. Complete with 5 Performer SH300B4ACC hermetic scroll compressors, condenser with grooved copper tubes and aluminium fins and 5 fans, Shell and tube functioning as evaporator, pump, liquid line filter driers and a Pro-dialog+ control panel. \*All components of this used chiller will be tested on good working, leak free condition (condensing blocks), compressors, fans, control panel, etcetera). Choosing HOSBV means buying with warranty. We perform a industrial cleaning and rust spots will be covered. Also, we can arrange your shipment.