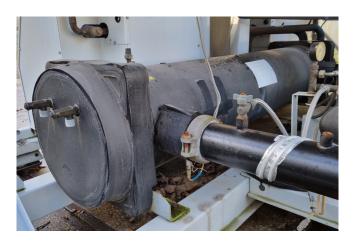

#### **Used Carrier 30 RB 0342**

Used Carrier 30 RB 0342 air cooled chiller on R410A build in 2013. Complete with 5 Performer SH300B4ACC hermetic scroll compressors, condenser with grooved copper tubes and aluminium fins and 5 fans, Shell and tube functioning as evaporator, pump, liquid line filter driers and a Pro-dialog+ control panel. \*All components of this used chiller will be tested on good working, leak free condition (condensing blocks), compressors, fans, control panel, etcetera). Choosing HOSBV means buying with warranty. We perform a industrial cleaning and rust spots will be covered. Also, we can arrange your shipment.