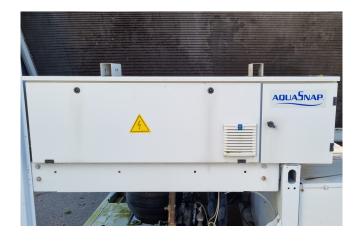

#### **Used Carrier 30 RB 0342**

Used Carrier 30 RB 0342 air cooled chiller on R410A build in 2013. Complete with 5 Performer SH300B4ACC hermetic scroll compressors, condenser with grooved copper tubes and aluminium fins and 5 fans, Shell and tube functioning as evaporator, pump, liquid line filter driers and a Pro-dialog+ control panel. \*All components of this used chiller will be tested on good working, leak free condition (condensing blocks), compressors, fans, control panel, etcetera). Choosing HOSBV means buying with warranty. We perform a industrial cleaning and rust spots will be covered. Also, we can arrange your shipment.