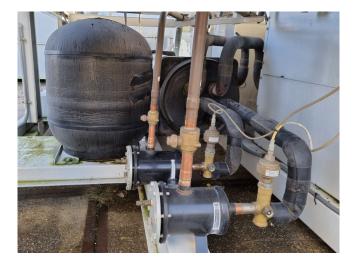

#### **Used Carrier 30 RB 0342**

Used Carrier 30 RB 0342 air cooled chiller on R410A build in 2013. Complete with 5 Performer SH300B4ACC hermetic scroll compressors, condenser with grooved copper tubes and aluminium fins and 5 fans, Shell and tube functioning as evaporator, pump, liquid line filter driers and a Pro-dialog+ control panel. \*All components of this used chiller will be tested on good working, leak free condition (condensing blocks), compressors, fans, control panel, etcetera). Choosing HOSBV means buying with warranty. We perform a industrial cleaning and rust spots will be covered. Also, we can arrange your shipment.